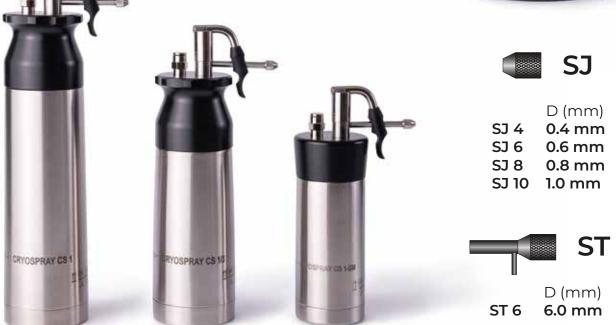

There are three models available in different volumes: **0.2 I, 0.3 I** and **0.5 I**. The spraying tips and practical stand are included.

#### **JETS & PROBES**

Standard accessories contains stainless jets of different diameters (**0.4 to 1 mm**) and contact probe.

Special Medical Technology Ltd. WWW.SMT-PRAHA.COM 

Standard accessories:

0.5 I 470 g 70 x 300 SJ 4, SJ 6, SJ 8, SJ 10, ST 6

0.3 | 0.2 | 420 q 350 g 70 x 250 60 x 200 SJ 4, SJ 6, SJ 8 SJ 6

Speciální Medicínská Technologie, s.r.o.

Zbraslavská 1113, 252 42 Jesenice Czech Republic (European Union) VAT No.: CZ26179474