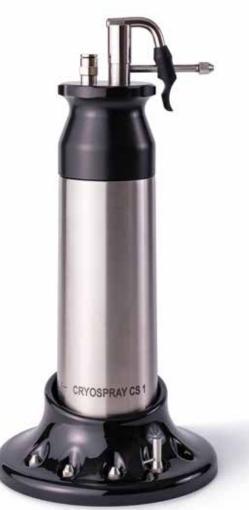

## **CRYOSPRAY SMT CS-1**

CS-1 is a **handy device** designed for almost any cryosurgical treatment with liquid nitrogen. Cryospray makes the LN<sub>2</sub> treatment **safe, easy** and **painless**. All the instruments are **reusable**.

There are three models available in different volumes: **0.2 I, 0.3 I** and **0.5 I**. The spraying tips and practical stand are included.

#### **GENERAL PARAMETERS**

Freezing medium: LN<sub>2</sub> (Liquid Nitrogen) Working pressure: 90 kPa stainless steel body, vacuum insulation, plastic grip Materials: Volume: Weight (empty): Dimensions  $D \times H$  (mm):