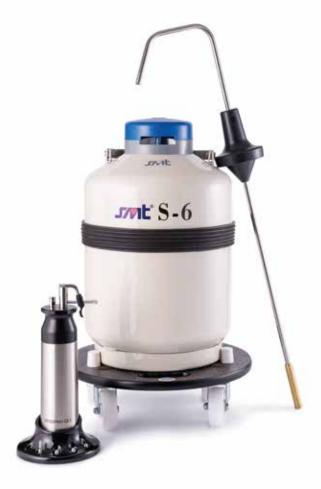

### LIQUID NITROGEN MANAGEMENT

SMT's cryosurgical set is a simple solution for storage, transport and refill of LN<sub>2</sub>. The user can concentrate just on the treatment.

There are several types of LN<sub>2</sub> containers of different volumes (6 I to 30 I), supplied also with transport cart and universal withdrawal device (UWD).

The UWD is safe and easy to operate device that can fill up the cryospray with LN2 in a few seconds.

All parts are available separately or as a **discounted set**.