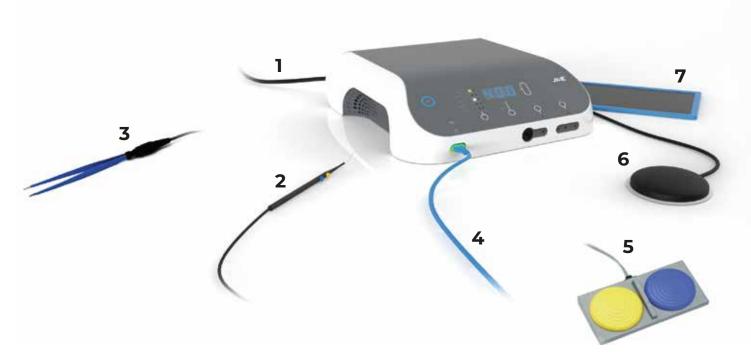

## STANDARD ACCESSORIES

1 - power cord, 2 - cut/coag handpiece, 3 - bipolar forceps, 4 - neutral electrode cord, 5 - double footswitch, 6 - single footswitch, 7 - silicone neutral electrode
+ 8 - six monopolar instruments selected by the customer

All standard accessories is reusable. Set can be modified on request.