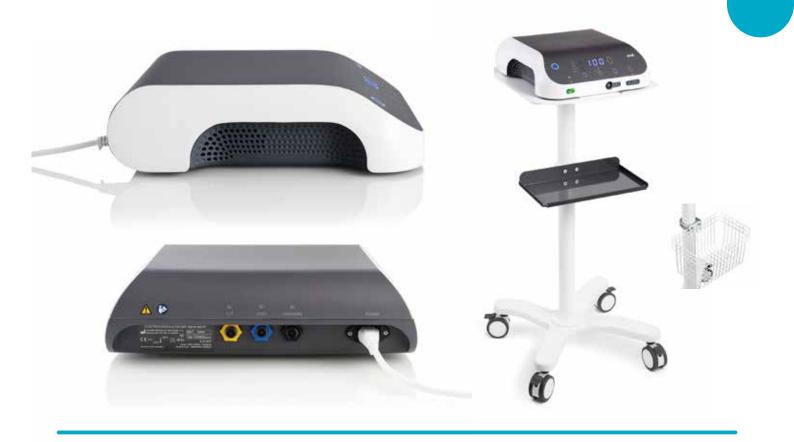

#### **GENERAL PARAMETERS**

AC mains supply: 220 - 230 V / 50 HzDimensions WxHxD (mm):  $351 \times 103 \times 387 \text{ mm}$ 

Weight: 6.7 kg Appliance class: II 🗆