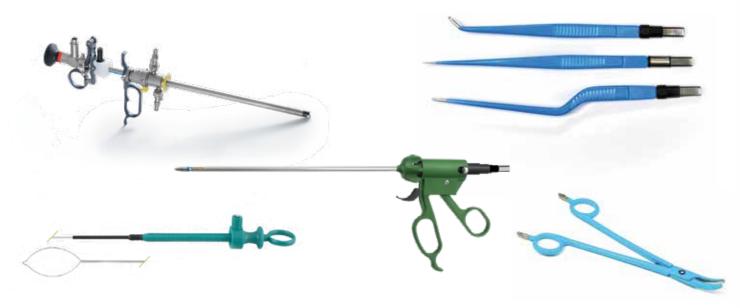

## TOOLS FOR **ELECTROSURGERY**

## **OPTIONAL INSTRUMENTS & ACCESSORIES**

Each of SMT's electrosurgical units comes supplied with basic accessories which additionally can be specified by the customer. Furthermore SMT offers wide range of electrosurgical instruments and accessories to satisfy users' requirements.

**Handpieces**, **neutral plates**, **single use** or **reusable** and more. Selection of optimal accessories can be challenging. SMT sells its own or 3rd party accessories to optimize customer safety, longevity and budget requirements.