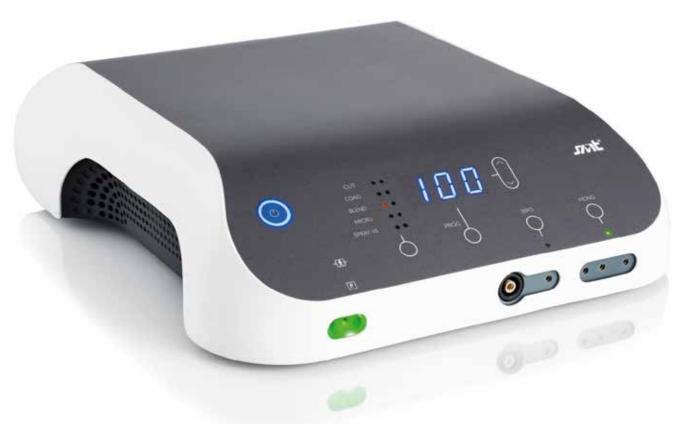

## **SMT BMM PF**

SMT BMM PF is **easy to operate and reliable** electrosurgical unit with compact and ergonomic design. Its maximum power of **400 W**, variety of output modes and simple operation makes it a **powerfull device for wide range of medical applications**.

This compact design offers **up to 15 operation modes** for monopolar and bipolar output, well arranged control panel, patient plate contact indicator directly in connector and **12 user programs**.

This unit supports modes for mini-invasive surgery such as bipolar plasma cut SAL or automatic bipolar coagulation SEAL.

#### **GENERAL PARAMETERS**

AC mains supply: 220 - 230 V / 50 HzDimensions WxHxD (mm):  $351 \times 103 \times 387 \text{ mm}$ 

Weight: 6.7 kg Appliance class: II 🗆

## **OUTPUT PARAMETERS**

Output frequency: 460 kHz

Output type: monopolar, bipolar

Maximum power: 150 W, 200 W, 250 W, 300 W, 350 W, 400 W

MONOPOLAR MODE:

CUT BLEND COAG MICRO SPRAY

1 - BASIC
2 - OPTIONAL
3 - OPTIONAL
3 - OPTIONAL